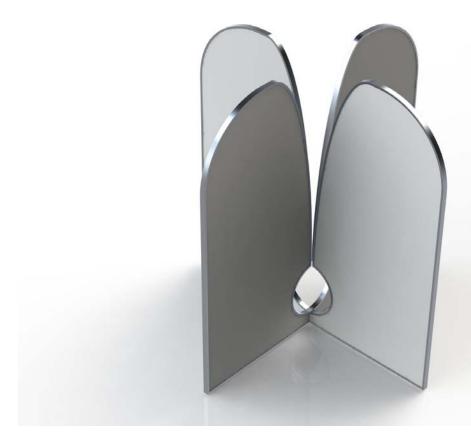

#### Aluminum composite panels

- Bonded & Machined
- Low cost foam core with closed cells
- Glue for desert environmental conditions

Final cost 196€

**BREAK-DOWN** 

Foam core solution

It could be provided a basement interface support with optical target in order to minimize the overall cost of deployment without worse the positional accuracy

Solution with aluminum foam composite panels + aluminum frame border profiles

Ready for starting the production in a short time