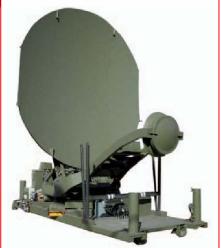

### Large antennas & RadioTelescopes

Aluminum composite panel

Surface treatments of Aluminum for Aeronautic Industry

BUSINESS

Manufacturing & Machining of Aluminum Structures

- Recent project -

COSPAL Composites supplied Main reflector panels, subreflector & BWG mirrors for

Sardinia Radio Telescope 64m

Large antennas & RadioTelescopes

- Recent project -

COSPAL Composites is the supplier of Main reflector panels & BWG mirrors for

NASA Deep Space Netwoork

L'arge antennas & RadioTelescopes

- Recent project -

18,3 antennas (White Sand - USA)

KVN 21m antennas (Korea)

13m reflector (USA)

4,5m transportable (Spain)

- Production capabilities -

Approx 50.000 Mq. per year (one shift)

- Thickness range from 6 mm up to 120mm
- Max panel dimensions (single piece) 1500x7000mm
- Max panel dimensions (with junction) 2500x7000mm
- Different type of cores (foams or aluminum honeycomb)
- Different type of skins (Aluminium and stainless steel)
- Different type of aluminium (skin thickness)
- Different type of finishing (pre-painted alu skins)