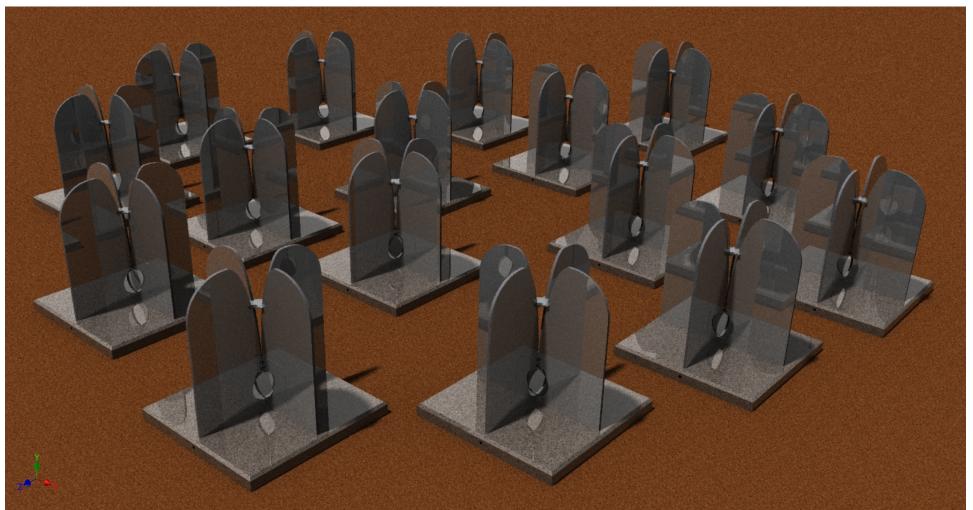

- 1) Target price  $< 200 \in$  per piece
- 2) Series production > 10.000 antennas (AAVS1 target)
- 3) Low non-recurring costs
- 4) Resistance to desert environmental conditions (dust & temperature 20°C<T<60°C) & UV radiation
- 5) Installation operations: easy & fast deploy & alignment < 10min per element
- 6) Shipping operations: easy storage large quantities transportable
- 7) High wind resistance Strong stability of antenna installed >60Km/h (operating) > 150Km/h (survival)
- 8) Shielded pocket for RF circuitry protection

Final cost 196€

**BREAK-DOWN** 

Foam core solution

It could be provided a basement interface support with optical target in order to minimize the overall cost of deployment without worse the positional accuracy

Solution with aluminum foam composite panels + aluminum frame border profiles

Ready for starting the production in a short time