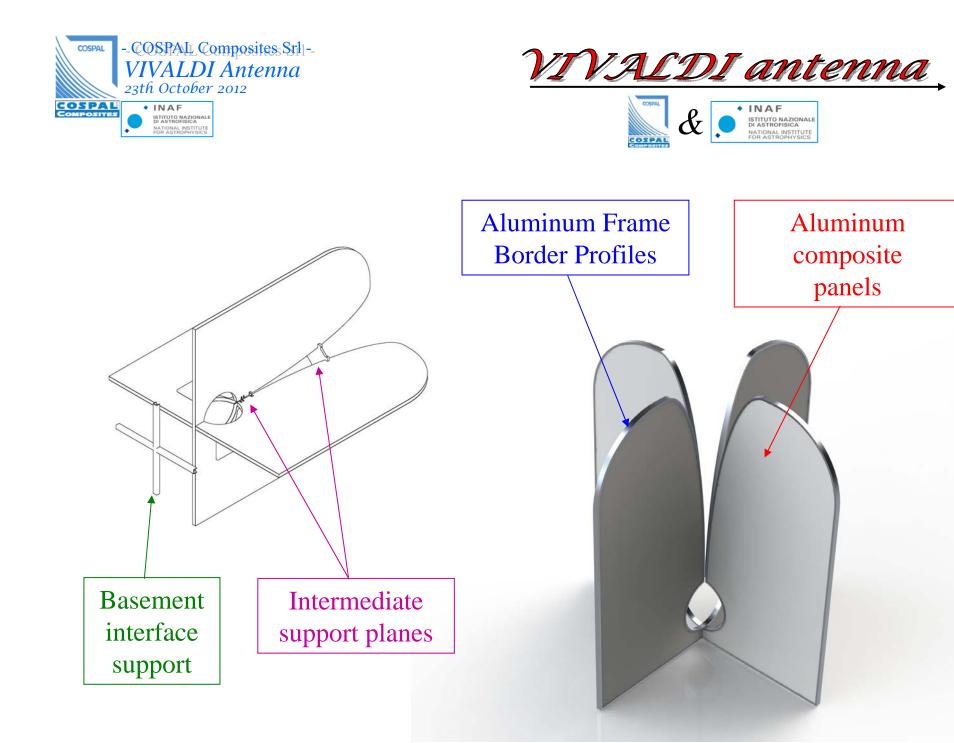

Final cost 196€

**BREAK-DOWN** 

Foam core solution

It could be provided a basement interface support with optical target in order to minimize the overall cost of deployment without worse the positional accuracy

Solution with aluminum foam composite panels + aluminum frame border profiles

Ready for starting the production in a short time