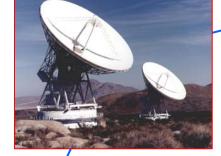

### Large antennas & RadioTelescopes

Aluminum composite panel

Surface treatments of Aluminum for Aeronautic Industry

BUSINESS

Manufacturing & Machining of Aluminum Structures

- Recent project -

COSPAL Composites supplied Main reflector panels, subreflector & BWG mirrors for

Sardinia Radio Telescope 64m

Large antennas & RadioTelescopes

- Recent project -

COSPAL Composites is the supplier of Main reflector panels & BWG mirrors for

NASA Deep Space Netwoork

L'arge antennas & RadioTelescopes