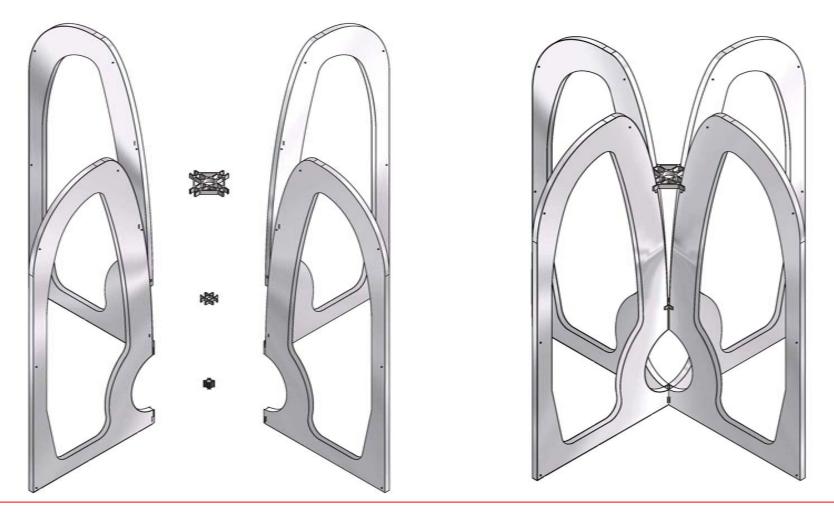

#### Aluminum composite panels

- Bonded & Machined
- Low cost foam core with closed cells
- Glue for desert environmental conditions

#### Preformed frame Border profiles

- 1) Panels 87€
- 2) Curved profiles  $25 \in$
- 3) Panels machining  $18 \in$
- 4) Profiles fixation  $28 \in$
- 5) Packaging 5€
- 6) Miscellaneaus 16€
  - Total 179€
  - 10% profit 17€

Final cost 196€

**BREAK-DOWN** 

Foam core solution

It could be provided a basement interface support with optical target in order to minimize the overall cost of deployment without worse the positional accuracy

Solution with aluminum foam composite panels + aluminum frame border profiles

Ready for starting the production in a short time