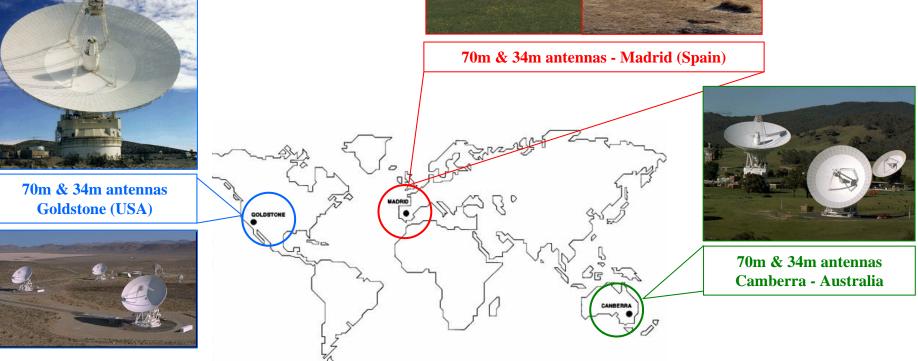

Sardinia Radio Telescope 64m

Large antennas & RadioTelescopes

- Recent project -

COSPAL Composites is the supplier of Main reflector panels & BWG mirrors for

NASA Deep Space Netwoork

L'arge antennas & RadioTelescopes

- Recent project -

18,3 antennas (White Sand - USA)

KVN 21m antennas (Korea)

13m reflector (USA)

4,5m transportable (Spain)

- Production capabilities -

Approx 50.000 Mq. per year (one shift)

- Thickness range from 6 mm up to 120mm
- Max panel dimensions (single piece) 1500x7000mm
- Max panel dimensions (with junction) 2500x7000mm
- Different type of cores (foams or aluminum honeycomb)
- Different type of skins (Aluminium and stainless steel)
- Different type of aluminium (skin thickness)
- Different type of finishing (pre-painted alu skins)