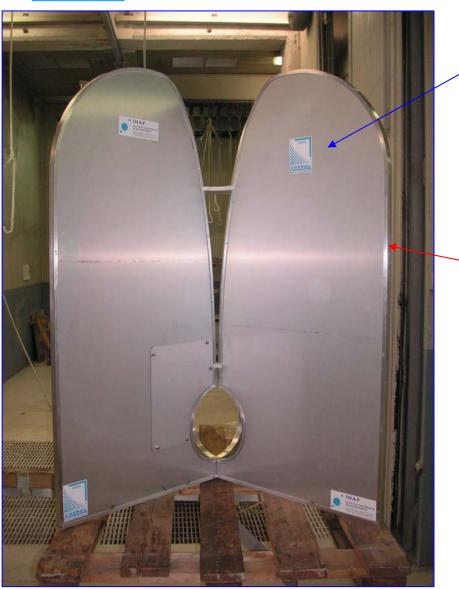

#### Aluminum composite panels

- Bonded & Machined
- Low cost foam core with closed cells
- Glue for desert environmental conditions

Solution with aluminum foam composite panels + aluminum frame border profiles

Ready for starting the production in a short time