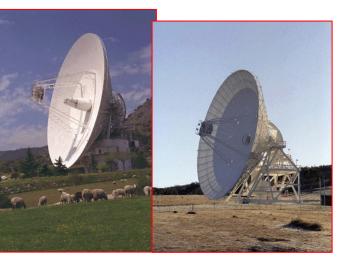

- Recent project -

18,3 antennas (White Sand - USA)

KVN 21m antennas (Korea)

13m reflector (USA)

4,5m transportable (Spain)

- Production capabilities -

Approx 50.000 Mq. per year (one shift)

- Thickness range from 6 mm up to 120mm
- Max panel dimensions (single piece) 1500x7000mm
- Max panel dimensions (with junction) 2500x7000mm
- Different type of cores (foams or aluminum honeycomb)
- Different type of skins (Aluminium and stainless steel)
- Different type of aluminium (skin thickness)
- Different type of finishing (pre-painted alu skins)