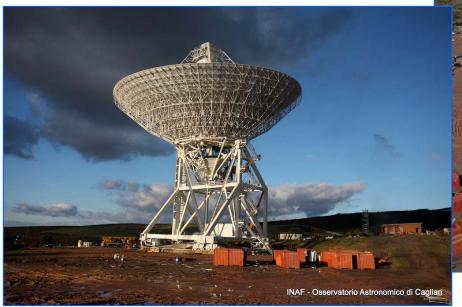

Sardinia Radio Telescope 64m

Large antennas & RadioTelescopes

- Recent project -

COSPAL Composites is the supplier of Main reflector panels & BWG mirrors for

NASA Deep Space Netwoork

L'arge antennas & RadioTelescopes