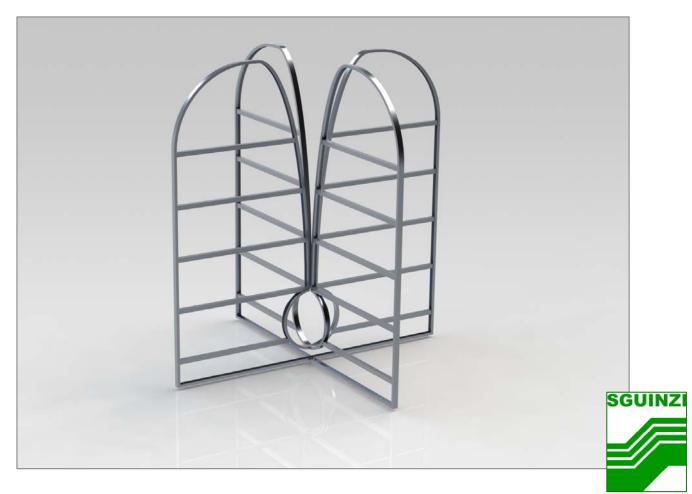

# We are now working in order to achieve the next requirements for the full deployment phase

-Production rate > 100.000 pieces per year

- Target Price < 70 Euro/each

Aluminum curved Profiles concept

Stamped Aluminum sheets concept