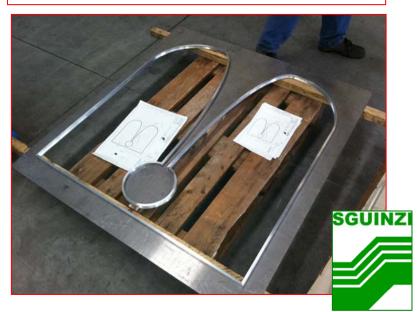

#### Preformed frame Border profiles

- 1) Panels 87€
- 2) Curved profiles  $25 \in$
- 3) Panels machining  $18 \in$
- 4) Profiles fixation  $28 \in$
- 5) Packaging 5€
- 6) Miscellaneaus 16€
  - Total 179€
  - 10% profit 17€

Solution with aluminum foam composite panels + aluminum frame border profiles

Ready for starting the production in a short time