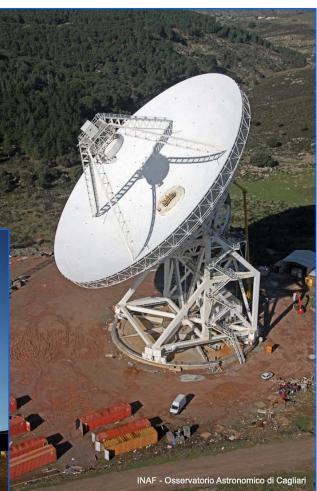

### Large antennas & RadioTelescopes

Aluminum composite panel

Surface treatments of Aluminum for Aeronautic Industry

BUSINESS

Manufacturing & Machining of Aluminum Structures

- Recent project -

COSPAL Composites supplied Main reflector panels, subreflector & BWG mirrors for

Sardinia Radio Telescope 64m

Large antennas & RadioTelescopes

- Recent project -

COSPAL Composites is the supplier of Main reflector panels & BWG mirrors for

NASA Deep Space Netwoork

L'arge antennas & RadioTelescopes