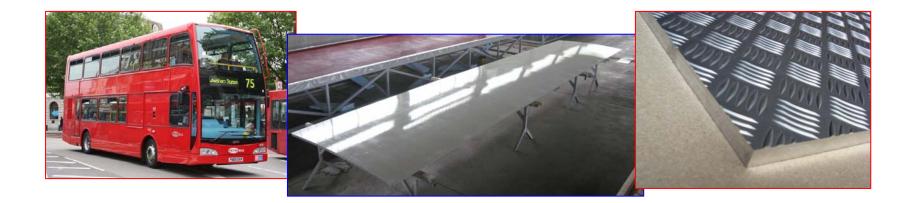

Alumínum composíte panels

- Main applications -

- Floors for high speed trains (customized product)
- Floors & roofs for bus (up to 2.4 x 12m single piece)
- Access platforms for special applications
- Composite Structures for Machines and Instruments
- Floors and walls for clean rooms, vehicles, buildings, ...