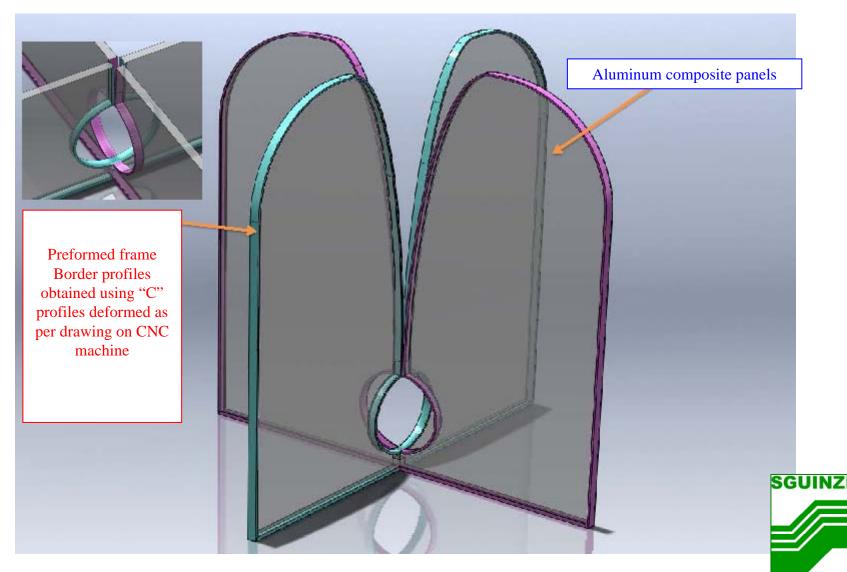

#### Aluminum composite panels

- Bonded & Machined
- Low cost foam core with closed cells
- Glue for desert environmental conditions

#### Preformed frame Border profiles

- 1) Panels 87€
- 2) Curved profiles  $25 \in$
- 3) Panels machining  $18 \in$
- 4) Profiles fixation  $28 \in$
- 5) Packaging 5€
- 6) Miscellaneaus 16€
  - Total 179€
  - 10% profit 17€

Solution with aluminum foam composite panels + aluminum frame border profiles

Ready for starting the production in a short time