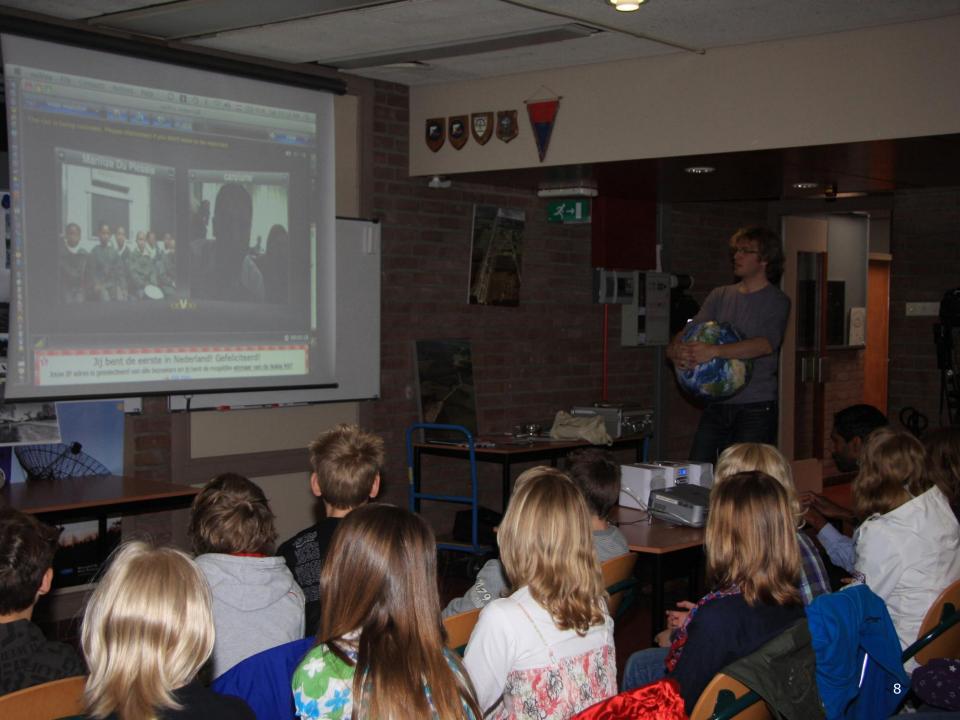

### Educational programme

- Organising excursions for primary and high school students
- Making standard materials (presentations, tours)
- Examples of programme:
  - Presentations @ tours through building/ @ Westerbork/ @ LOFAR
  - Building a spectroscope
  - Observing pulsars in Dwingeloo live programme
  - Working with GalaxyZoo or SETI@home
  - Calculating the age of the Universe
  - Building a radio receiver
  - Making pulsars (for primary schools)
  - Putting planets in the right order (for primary schools)
  - Experiment with chocolate foam candy (for primary and high schools)
- Other educational activities:
  - Helping students with writing reports for school
  - Organise master classes
  - Research the possibility for a summer school @ASTRON for high school students