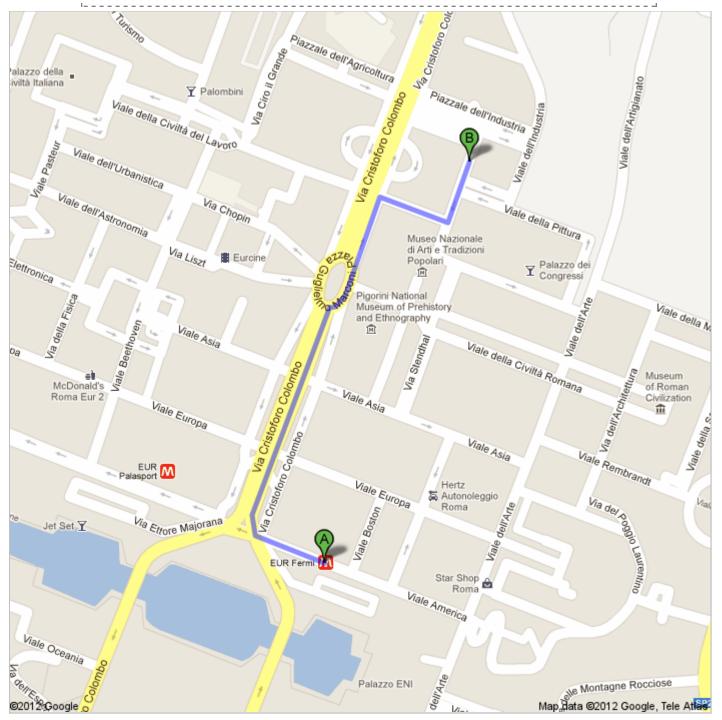

## Directions to Piazza John Fitzgerald Kennedy, 20, 00144 Roma, Italy 1.0 km – about 12 mins

## **EUR Fermi** EUR Fermi

|   | <ol> <li>Head west on Viale America toward Via Cristoforo Colombo<br/>About 1 min</li> </ol>      | go 130 m<br>total 130 m  |
|---|---------------------------------------------------------------------------------------------------|--------------------------|
| Ļ | 2. Turn right onto <b>Via Cristoforo Colombo</b> Go through 1 roundabout About 8 mins             | go 650 m<br>total 800 m  |
| Ļ | 3. Turn right onto <b>Viale della Civiltà del Lavoro</b> About 2 mins                             | go 130 m<br>total 900 m  |
| 4 | Turn left onto Piazza John Fitzgerald Kennedy     Destination will be on the left     About 1 min | go 110 m<br>total 1.0 km |
| B | Piazza John Fitzgerald Kennedy, 20, 00144 Roma, Italy                                             |                          |